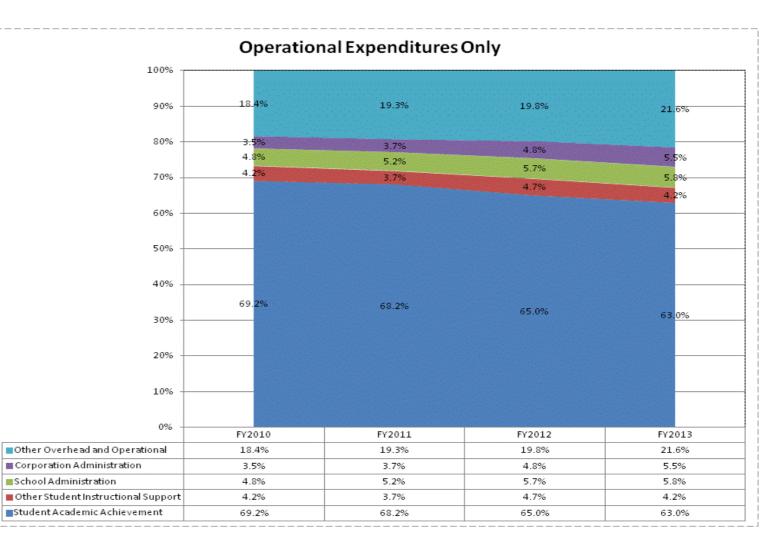

|                                     | F           | Y06 % of Total |              | FY09 % of Total | FY1         | 12 % of Total | FY <sup>-</sup> | 13 % of Total |
|-------------------------------------|-------------|----------------|--------------|-----------------|-------------|---------------|-----------------|---------------|
| Attica Consolidated Sch Corp (2435) | FY 2006     | Exp            | FY 2009      | Ехр             | FY 2012     | Exp           | FY 2013         | Exp           |
| Student Academic Achievement        | \$5,220,140 | 56.2%          | \$5,250,512  | 46.8%           | \$4,948,564 | 51.7%         | \$4,619,746     | 48.4%         |
| Student Instructional Support       | \$541,308   | 5.8%           | \$665,065    | 5.9%            | \$777,661   | 8.1%          | \$730,256       | 7.7%          |
| Overhead and Operational            | \$1,609,410 | 17.3%          | \$1,820,860  | 16.2%           | \$1,993,900 | 20.8%         | \$2,122,988     | 22.2%         |
| Nonoperational                      | \$1,921,851 | 20.7%          | \$3,476,084  | 31.0%           | \$1,856,259 | 19.4%         | \$2,069,283     | 21.7%         |
| Grand Total                         | \$9,292,709 |                | \$11,212,522 |                 | \$9,576,384 |               | \$9,542,272     |               |

|                                                                        | FY 2006 | FY 2009 | FY 2012 | FY 2013 |
|------------------------------------------------------------------------|---------|---------|---------|---------|
| Student Instructional Expenditures (Academic Achievement plus Support) | 62.0%   | 52.8%   | 59.8%   | 56.1%   |