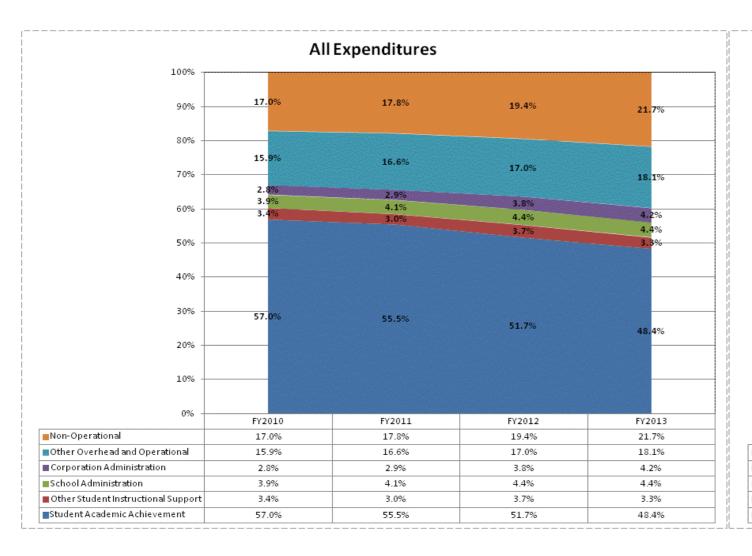

|                                     | F           | Y06 % of Total |              | FY09 % of Total | FY1         | 12 % of Total | FY <sup>-</sup> | 13 % of Total |
|-------------------------------------|-------------|----------------|--------------|-----------------|-------------|---------------|-----------------|---------------|
| Attica Consolidated Sch Corp (2435) | FY 2006     | Exp            | FY 2009      | Ехр             | FY 2012     | Exp           | FY 2013         | Exp           |
| Student Academic Achievement        | \$5,220,140 | 56.2%          | \$5,250,512  | 46.8%           | \$4,948,564 | 51.7%         | \$4,619,746     | 48.4%         |
| Student Instructional Support       | \$541,308   | 5.8%           | \$665,065    | 5.9%            | \$777,661   | 8.1%          | \$730,256       | 7.7%          |
| Overhead and Operational            | \$1,609,410 | 17.3%          | \$1,820,860  | 16.2%           | \$1,993,900 | 20.8%         | \$2,122,988     | 22.2%         |
| Nonoperational                      | \$1,921,851 | 20.7%          | \$3,476,084  | 31.0%           | \$1,856,259 | 19.4%         | \$2,069,283     | 21.7%         |
| Grand Total                         | \$9,292,709 |                | \$11,212,522 |                 | \$9,576,384 |               | \$9,542,272     |               |

|                                                                        | FY 2006 | FY 2009 | FY 2012 | FY 2013 |
|------------------------------------------------------------------------|---------|---------|---------|---------|
| Student Instructional Expenditures (Academic Achievement plus Support) | 62.0%   | 52.8%   | 59.8%   | 56.1%   |